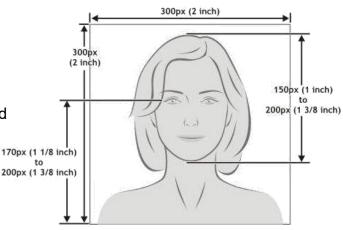

## PHOTO REQUIREMENTS

- Photo must be new and recent
- Photo cannot be the same photo used in F-1 visa, passport, or prior EAD card
- Photo must be 2 inches by 2 inches
- Photo must present full head from top of hair to bottom of chin; height of head should measure 1 inch to 1-3/8 inches
- Eye height must be between 1-1/8 inches to 1-3/8 inches from bottom of photo
- Hair must be pulled back (forehead, eyes and ears must be fully visible)
- No shadows on the face or in the background of photo
- No glasses or eyewear
- White background only
- Neutral expression only
- Photos must be on photo stock paper and pre-cut (to 2 inches by 2 inches)